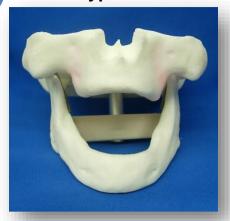

# Implant training models

Two types are available depend on practical demand

IMP-015-UL
Edentulous Model
without gingivae

IMP-016-UL Dentulous Model with gingivae

Residual teeth

7 3 1 3 4 3 4 7 4 3 1 3

2

### For practical trainings of following cases

- Drilling
- implant embedding
- · implant embedding for overdenture
- · sinus lifiting

- Drilling
- · Implant embedding
- Sinus lifiting practicerance with Schneiderian membrane and septum
- · Implant embedding for overdenture
- · Incision & suture
- GBR