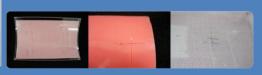

## Simple training tool for incision and suture practice

### Incision and suture practice

Made from 3 different layers presuming the gingivae, periosteum and alveolar bone.

For further inquiry:

ΓEL: +81-75-256-3015 FAX:+81-75-221-8032 http://www.trimunt.co.jp/