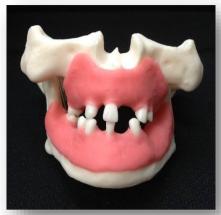

## **Mountable with ADEM Simple Manikin**

Lower Jaw can be fixed easily by two stage positioner.