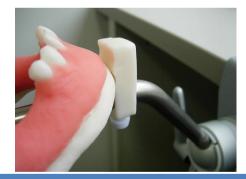

## **Mountable with ADEM Simple Manikin**

Lower Jaw can be fixed easily by two stage positioner.